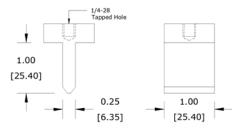

#### **CMCP205 Series Features**

- For Motor Cooling Fins
- Available in Four Sizes
- 1" (25.4mm) Mounting Surface
- 32 RMS Mounting Surface
- 416 Stainless Steel
- Will Attract to Magnets
- 1/4"-28 UNF Center Hole
- **Epoxy Mounted**