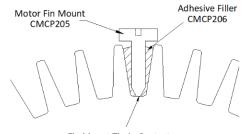

# **CMCP205 Series Motor Fin Mounts for Accelerometers**

The CMCP205 Motor Fin Mounts provide a mounting location for either magnetically mounted or permanently mounted accelerometers on motors, where the bearing housing is not accessible. The Fin Mounts are machined from 416 Stainless Steel and are adhesive mounted between the cooling fins of the motor. The CMCP205 Fin Mounts are provided in four sizes to accommodate a variety of motors and to keep the amount of required adhesive to a minimum.

#### CMCP205-04

Fin Mount Tip In Contact With Motor Base