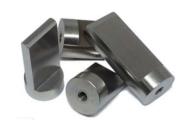

# **CMCP205 Series Motor Fin Mounts for Accelerometers**

The CMCP205 Motor Fin Mounts provide a mounting location for either magnetically mounted or permanently mounted accelerometers on motors, where the bearing housing is not accessible. The Fin Mounts are machined from 416 Stainless Steel and are adhesive mounted between the cooling fins of the motor. The CMCP205 Fin Mounts are provided in four sizes to accommodate a variety of motors and to keep the amount of required adhesive to a minimum.

#### **CMCP205 Series Features**

- For Motor Cooling Fins
- Available in Four Sizes
- 1" (25.4mm) Mounting Surface
- 32 RMS Mounting Surface
- 416 Stainless Steel
- Will Attract to Magnets
- 1/4"-28 UNF Center Hole
- **Epoxy Mounted**