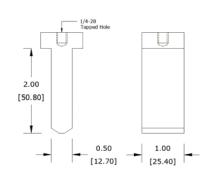

# CMCP205-01

#### **CMCP205 Series Features**

- For Motor Cooling Fins
- Available in Four Sizes
- 1" (25.4mm) Mounting Surface
- 32 RMS Mounting Surface
- 416 Stainless Steel
- Will Attract to Magnets
- 1/4"-28 UNF Center Hole
- **Epoxy Mounted**