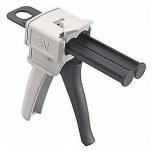

## **CMCP206 Adhesive Filler**

**CMCP207 Adhesive Dispenser** 

**CMCP208 Mixing Nozzles** 

CMCP214 Cleaner/De-Greaser

#### **Features**

- Easily Dispenses Adhesive
- Includes 1:1 Plunger for CMCP206
- Reusable