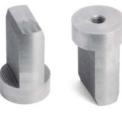

## Vibration Monitoring and Machine Protection Systems

1010 East Main Street, League City, TX 77573 Phone:281.334.0766 Fax: 281.334.4255 www.stiweb.com / www.stiwebstore.com

# **CMCP205 Series Motor Fin Mounts for Accelerometers**

The CMCP205 Motor Fin Mounts provide a mounting location for either magnetically mounted or permanently mounted accelerometers on motors, where the bearing housing is not accessible. The Fin Mounts are machined from 416 Stainless Steel and are adhesive mounted between the cooling fins of the motor. The CMCP205 Fin Mounts are provided in four sizes to accommodate a variety of motors and to keep the amount of required adhesive to a minimum.



# CMCP205-01





### CMCP205-02





#### **CMCP205 Series Features**

- For Motor Cooling Fins
- Available in Four Sizes
- 1" (25.4mm) Mounting Surface
- 32 RMS Mounting Surface
- 416 Stainless Steel
- Will Attract to Magnets
- 1/4"-28 UNF Center Hole
- **Epoxy Mounted**

#### CMCP205-03





#### CMCP205-04









Fin Mount Tip In Contact With Motor Base

## **CMCP206 Adhesive Filler**



**CMCP207 Adhesive Dispenser** 



**CMCP208 Mixing Nozzles** 



CMCP214 Cleaner/De-Greaser



#### **Features**

- 50mL Gap Filling Epoxy
- Anchors Motor Fin Mount to Cooling Fins
- Mounts 5-10 Motor Fin Mounts
- Requires Adhesive Dispenser and Mixing Nozzles

#### **Features**

- Easily Dispenses Adhesive
- Includes 1:1 Plunger for CMCP206
- Reusable

#### **Features**

- Pack of 12
- For Mixing and Dispensing