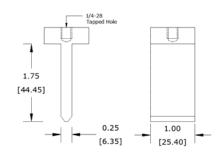

### CMCP205-02

#### **CMCP205 Series Features**

- For Motor Cooling Fins
- Available in Four Sizes
- 1" (25.4mm) Mounting Surface
- 32 RMS Mounting Surface
- 416 Stainless Steel
- Will Attract to Magnets
- 1/4"-28 UNF Center Hole
- **Epoxy Mounted**