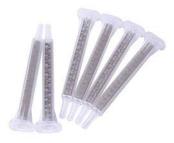

## **CMCP206 Adhesive Filler**

**CMCP207 Adhesive Dispenser** 

**CMCP208 Mixing Nozzles** 

CMCP214 Cleaner/De-Greaser

#### **Features**

- Pack of 12
- For Mixing and Dispensing CMCP206 Adhesive
- Disposable