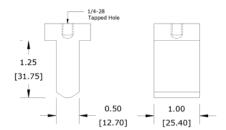

#### **CMCP205 Series Features**

- For Motor Cooling Fins
- Available in Four Sizes
- 1" (25.4mm) Mounting Surface
- 32 RMS Mounting Surface
- 416 Stainless Steel
- Will Attract to Magnets
- 1/4"-28 UNF Center Hole
- **Epoxy Mounted**

#### CMCP205-04

Fin Mount Tip In Contact With Motor Base