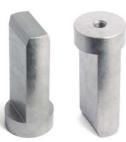

## Vibration Monitoring and Machine Protection Systems

1010 East Main Street, League City, TX 77573 Phone:281.334.0766 Fax: 281.334.4255 www.stiweb.com / www.stiwebstore.com

# **CMCP205 Series Motor Fin Mounts for Accelerometers**

The CMCP205 Motor Fin Mounts provide a mounting location for either magnetically mounted or permanently mounted accelerometers on motors, where the bearing housing is not accessible. The Fin Mounts are machined from 416 Stainless Steel and are adhesive mounted between the cooling fins of the motor. The CMCP205 Fin Mounts are provided in four sizes to accommodate a variety of motors and to keep the amount of required adhesive to a minimum.



# CMCP205-01





### CMCP205-02





#### **CMCP205 Series Features**

- For Motor Cooling Fins
- Available in Four Sizes
- 1" (25.4mm) Mounting Surface
- 32 RMS Mounting Surface
- 416 Stainless Steel
- Will Attract to Magnets
- 1/4"-28 UNF Center Hole
- **Epoxy Mounted**

#### CMCP205-03





#### CMCP205-04









Fin Mount Tip In Contact With Motor Base

## **CMCP206 Adhesive Filler**



**CMCP207 Adhesive Dispenser** 



**CMCP208 Mixing Nozzles** 



CMCP214 Cleaner/De-Greaser



#### **Features**

- 50mL Gap Filling Epoxy
- Anchors Motor Fin Mount to Cooling Fins
- Mounts 5-10 Motor Fin Mounts
- Requires Adhesive Dispenser and Mixing Nozzles

#### **Features**

- Easily Dispenses Adhesive
- Includes 1:1 Plunger for CMCP206
- Reusable

#### **Features**

- Pack of 12
- For Mixing and Dispensing CMCP206 Adhesive
- D