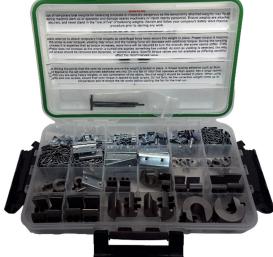

### CMCP811 Balance Weight Starter Kit

#### Features

- Over 250 Assorted Balance Weights
- Includes Squirrel Cage Clips and C-Clamps
- All Steel Weights
- Heavy Duty 3 Point Latch Travel Case
- Includes Allen Keys and Instructions

#### **Overview**

The CMCP811 Kit contains 253 assorted Squirrel Cage and C-Clamp style weights, made from solid steel. The kit includes a heavy duty travel and storage case with a 3 point latch system for easy deployment along with a easy to use chart showing each weights part number and weight in terms of ounces and grams. Replacement weights are available to purchase individually.