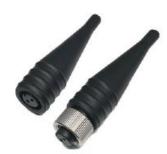

## Crimp Style Connector Ordering Information:

2 Socket MS 5015 Connectors

| CMCP602CK<br>CMCP602CKL | -XX<br>-XX<br>-01<br>-10<br>-25<br>-50 | Push On Connector Kit for 2 Pin MS 5015 Sensors<br>Locking Collar Connectors for 2 Pin MS 5015 Sensors<br>Pack of 1<br>Pack of 10<br>Pack of 25<br>Pack of 50 | Ĺ |
|-------------------------|----------------------------------------|---------------------------------------------------------------------------------------------------------------------------------------------------------------|---|
|                         | -50                                    | Pack of 50                                                                                                                                                    |   |
|                         | -100                                   | Pack of 100                                                                                                                                                   |   |
|                         |                                        |                                                                                                                                                               |   |

#### 3 Socket MS 5015 Connectors

CMCP603CK CMCP603CKL Push On Connector Kit for 3 Pin MS 5015 Sensors Screw On Connector Kit for 3 Pin MS 5015 Sensors -01 Pack of 1

| 10  | Pack of 10  |
|-----|-------------|
| -25 | Pack of 25  |
| -50 | Pack of 50  |
| 100 | Pack of 100 |