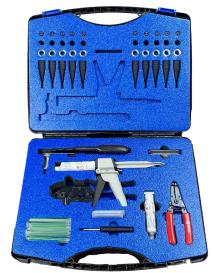

## Features:

- For Crimp Style Connectors
- Includes Tools, Epoxy and 10 Connector Kits

### **Contents:**

- 10 each 2 Socket MS 5015 Connectors
- Cable Jacket and Wire Stripping Tools
- Contact and Backshell Crimp Tools
- Pin Insert Tool
- Epoxy Dispensing Gun and Mixing Nozzles
- Two Epoxy Cartridges (Up to 100 Connectors)
- Storage Case

## Description

The CMCP600C-K is a complete connector installation kit for use on-site to enable installation of connectors for both 2 Pin and 3 Pin MS 5015 sensors. The tools in this kit enables installers to cut, strip and crimp the connectors on site. The kit includes 10 CMCP602CKL locking collar connector kits. Additional kits are available in either Push-On or Locking Collar, the Locking Collar version includes a stainless-steel nut.