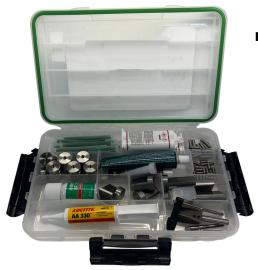

#### **Overview**

The CMCP250 Accelerometer Mounting Kit includes an assortment of mounting accessories for installing up to 33 sensors (25 Mounting Pads and 8 Motor Fin Mount). Expended items can be reordered by using the associated part number listed in the kit contents below. Note: The CMCP207 Adhesive Dispenser is not included with the kit and is suggested for dispensing the CMCP206 Adhesive Filler.

### **Kit Contents**

Quantity

| 1  | Compartmented Travel Case                                                                 |
|----|-------------------------------------------------------------------------------------------|
| 25 | CMCP200-02 Stainless Steel Mounting Pads, 1" OD x 0.375" Thick (25x9.5mm)                 |
| 2  | CMCP205-01 Motor Fin Mounts, 1.25" x 0.5" (31.75 x 12.7mm) Stem                           |
| 2  | CMCP205-02 Motor Fin Mounts, 2.0" x 0.5" (50.8 x 12.7mm) Stem                             |
| 2  | CMCP205-03 Motor Fin Mounts, 1.75" x 0.25" (31.75 x 6.35mm) Stem                          |
| 2  | CMCP205-04 Motor Fin Mounts, 1.0" x 0.25" (25.4 x 6.35mm) Stem                            |
| 25 | CMCP230-01 Mounting Studs, ¼-28 UNF x 0.5" Overall Length                                 |
| 25 | CMCP230-02 Mounting Studs, ¼-28 UNF x 0.75" Overall Length                                |
| 1  | CMCP270-01-T Accelerometer Installation Tool Kit (Spot Facer, Drill Bit, Tap, Tap Handle) |
| 1  | CMCP211 Adhesive and Activator, for Mounting Pads                                         |
| 1  | CMCP212 Silicone Dielectric, for Applying to Mounting Surface                             |
| 1  | CMCP213 Silicone Sealant, for Sealing Cable Connections                                   |
| 2  | CMCP206 Adhesive Filler, for Motor Fin Mounts                                             |
| 1  | CMCP208 Adhesive Mixing Nozzles, Pack of 12, for mixing CMCP206                           |
|    |                                                                                           |