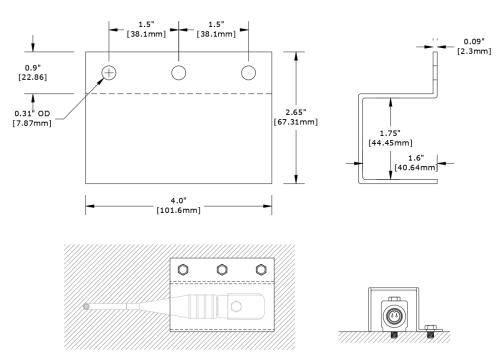

### Mechanical

Material: 316 Stainless Steel

Dimensions: 4.0"x2.7"x1.7" (101x67x43mm)

Bolt Hole Size: 0.31" (7.87mm)

#### **Dimensions**