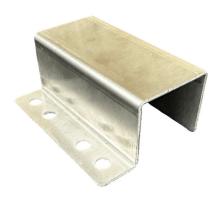

# **CMCP281 Sensor Protector**

For Side Entry Sensors, 316 Stainless Steel

## Features:

- Made from 12 Gauge Stainless Steel
- Protects Sensors from Hazards
- Four 0.3" Mounting Bolt Holes
- For up to 1.6" Height and 1.75" Wide Sensors
- Lifetime Warranty

## **Typical Applications**

The CMCP281 Sensor Protector was designed to be mounted over side entry sensors where the sensor is prone to damage from adverse conditions. The sensor protector is made of 316 stainless steel and is durable and weather resistant.