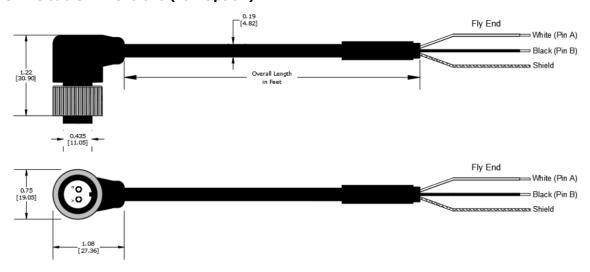

|
|             | -32        |     |    | 32' (10m) Overall Length                             |
|             | -64        |     |    | 64' (20m) Overall Length                             |
|             | -Specify   |     |    | Specify Cable Length in Feet                         |
|             |            | -01 |    | Straight Exit Connector                              |
|             |            | -02 |    | Side Exit Connector                                  |
|             |            |     |    |                                                      |

Isolated Shielded (Shield Isoalted from Connector) - Standard -T

-NI Non-Isoalted Shielding (Shield Tied to Connector)

## Straight Exit Cable Dimensions (-01 Option)



### **Side Exit Cable Dimensions (-02 Option)**



## Wiring: