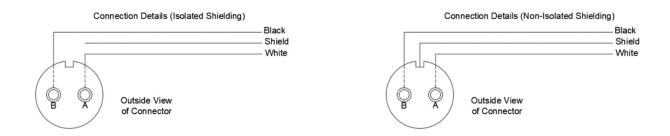

## Wiring:

Isolated Shielded (Shield Isoalted from Connector) - Standard -T

-NI Non-Isoalted Shielding (Shield Tied to Connector)