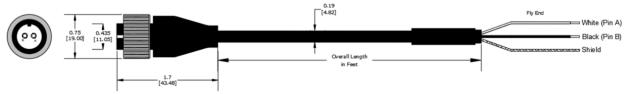

| 16' (5m) Overall Length                              |
|             | -32        |     |    | 32' (10m) Overall Length                             |
|             | -64        |     |    | 64' (20m) Overall Length                             |
|             | -Specify   |     |    | Specify Cable Length in Feet                         |
|             |            | -01 |    | Straight Exit Connector                              |
|             |            | -02 |    | Side Exit Connector                                  |
|             |            |     |    |                                                      |

Isolated Shielded (Shield Isoalted from Connector) - Standard -T

-NI Non-Isoalted Shielding (Shield Tied to Connector)

## Straight Exit Cable Dimensions (-01 Option)



### **Side Exit Cable Dimensions (-02 Option)**



## Wiring: