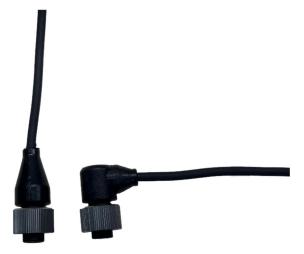

# CMCP632L Series

Compact Molded 2 Socket MS 5015 Extension Cable General Purpose Halogen Free TPE Jacketed Cable

#### Features:

- 2 Socket MS Connector, MIL-C 5015
- Straight or Side Exit Connector Options
- PA6 Fiberglass Reinforced Nylon Over Mold
- Rated to 120°C (248°F)
- UV, Oil and Harsh Chemical Resistant
- IP68 (Submersible)
- Black TPE Jacketed Cable, Halogen Free
- Overall Braided Shield with Drain Wire
- Low Cost
- Lifetime Warranty

### **Typical Applications**

Mates with Sensors Featuring a 2 Pin MS Connector