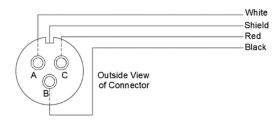

|
|           | -64      |     |    | 64' (20m) Overall Length                             |
|           | -Specify |     |    | Specify Cable Length in Feet                         |
|           |          | -01 |    | Straight Exit Connector                              |
|           |          | -02 |    | Side Exit Connector                                  |
|           |          |     |    |                                                      |

-NI Non-Isoalted Shielding (Shield Tied to Connector)

Isolated Shielded (Shield Isoalted from Connector) - Standard

## Straight Exit Cable Dimensions (-01 Option)



### **Side Exit Cable Dimensions (-02 Option):**



## Wiring:

#### Connection Details (Isolated Shielding)



#### Connection Details (Non-Isolated Shielding)