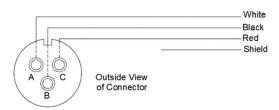

## Wiring:

#### Connection Details (Isolated Shielding)

#### Connection Details (Non-Isolated Shielding)