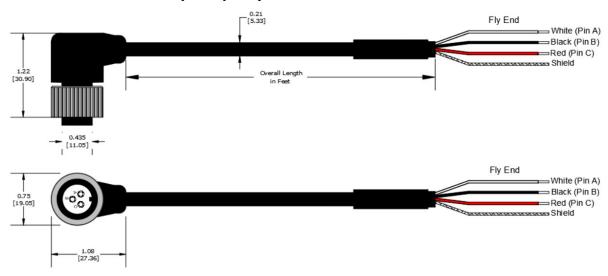

### **Side Exit Cable Dimensions (-02 Option):**

#### **Cable Specifications:**

Jacket Material: TPE (Thermoplastic Elastomer), Halogen Free

Jacket Color:

Insulation:

Conductors:

Wire AWG:

Black
Fiberglass
Fiberglass
3 Plus Drain
20 AWG (0.5

Wire AWG: 20 AWG (0.52mm²)
Drawing Wire: 24 AWG (0.21mm2)
Shielding: Overall Braided Shield
Cable Diameter: 0.21" (5.33mm)

Weight: 0.048 Lbs/Ft (1.48kg/m)
Temperature Range: -67 to +392°F (-55 to +200°C)

-T

Capacitance Per Foot: 30pF/ft (98.42pF/m)