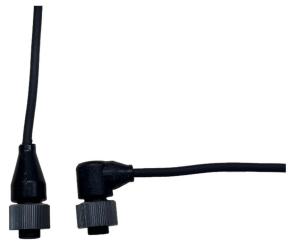

#### Features:

- 3 Socket MS Connector, MIL-C 5015
- Straight or Side Exit Connector Options
- PA6 Fiberglass Reinforced Nylon Over Mold
- Rated to 120°C (248°F)
- UV, Oil and Harsh Chemical Resistant
- IP68 (Submersible)
- Black TPE Jacketed Cable, Halogen Free
- Overall Braided Shield with Drain Wire
- Low Cost
- Lifetime Warranty

#### **Typical Applications**

Mates with Sensors Featuring a 3 Pin MS Connector