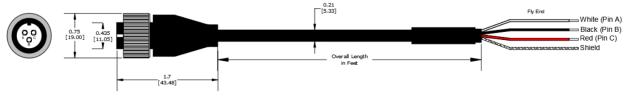

## Straight Exit Cable Dimensions (-01 Option)

#### **Cable Specifications:**

Jacket Material: TPE (Thermoplastic Elastomer), Halogen Free

Jacket Color:

Insulation:

Conductors:

Wire AWG:

Black
Fiberglass
Fiberglass
3 Plus Drain
20 AWG (0.5

Wire AWG: 20 AWG (0.52mm²)
Drawing Wire: 24 AWG (0.21mm2)
Shielding: Overall Braided Shield
Cable Diameter: 0.21" (5.33mm)

Weight: 0.048 Lbs/Ft (1.48kg/m)
Temperature Range: -67 to +392°F (-55 to +200°C)

-T

Capacitance Per Foot: 30pF/ft (98.42pF/m)